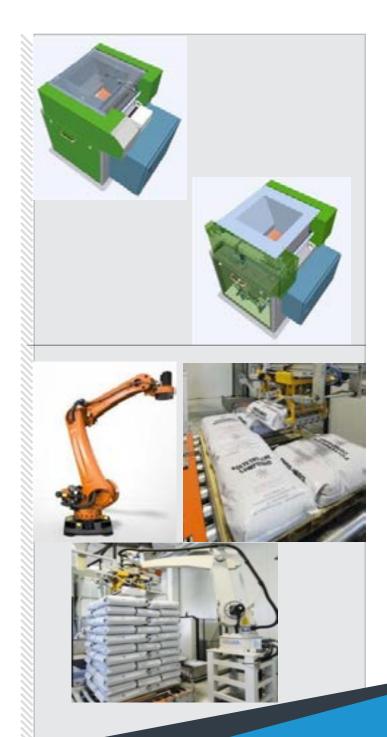

## KUKA ROBOT PALLETIZER

#### FLEXIBLE PALLETIZING

- Versatile: same arm handles the empty pallet, the slip sheet, and the bags/boxes (plastic, textile, paper)
- Maintenance friendly: long maintenance intervals, simple design
- Best-in-class operating cost: few spare parts and minimal time needed for maintenance