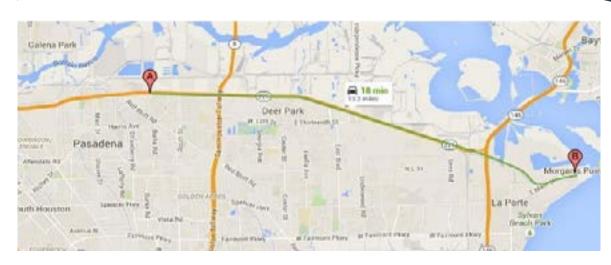

## MODERN USA 3005A Pasadena Freeway Pasadena, TX 77503

### **Easy access to Barbours Cut Container Yard**

### >25 Loading Docks

Warehouse owned switch engine for prompt rotation of railcars

# 180,000 square feet of warehouse space

Tribute Logistics, LLC is prepared to be an integral part of the new demand for packaging based on the increased U.S. Polyethylene and Polypropylene production.