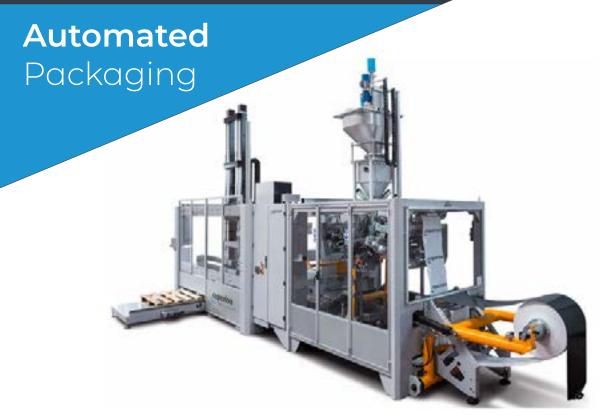

## FFS BAGGING MACHINE WITH WEIGHER

### THE ECONOMIC FORM-FILL-SEAL MACHINE

- Flexible: suitable for standard and barrier films with a wide range of thickness and sizes
- Safe: well-formed, square-shaped bags provide better pallet stability
- Future-oriented: form, fill, seal modules with capacity of 800 bags/hour, energy saving design
- Maintenance friendly: step-in compartments, good accessibility
- Product type: Polyethylene and Polypropylene