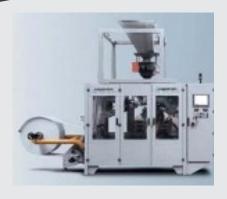

#### **FULLY AUTOMATED PACKAGING**

Our state of the art, fully automated packaging system ensures accurate weight for each bag and based on the closed packaging system, contamination is virtually non-existent. Access to 180,000 square feet warehouse, with 25 truck loading docks, is strategically located in Pasadena, Texas and only 13 miles from Barbour's Cut Terminal. With the convenient location to Barbour's Cut. transit time is a matter of minutes instead of hours with other facilities outside the Houston area. unit. Our machines combine functions such as weighing, bagging, marking, and palletizing in one single unit.

## POLYETHYLENE & POLYPROPYLENE PACKAGING

- From Railcars to 25KG / 50LB bags
- Check Weigher
- Ink Jet Bag Printing
- FFS Bagging Machine
- Robot Palletizing Capabilities

## FFS BAGGING MACHINE WITH WEIGHER

### THE ECONOMIC FORM-FILL-SEAL MACHINE

- Flexible: suitable for standard and barrier films with a wide range of thickness and sizes
- Safe: well-formed, square-shaped bags provide better pallet stability
- Future-oriented: form, fill, seal modules with capacity of 800 bags/hour, energy saving design
- Maintenance friendly: step-in compartments, good accessibility
- Product type: Polyethylene and Polypropylene