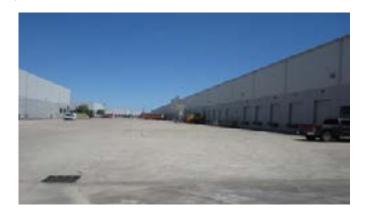

#### **FULLY AUTOMATED PACKAGING**

Our state of the art, fully automated packaging system ensures accurate weight for each bag and based on the closed packaging system, contamination is virtually non-existent. Access to 180,000 square feet warehouse, with 25 truck loading docks, is strategically located in Pasadena, Texas and only 13 miles from Barbour's Cut Terminal. With the convenient location to Barbour's Cut. transit time is a matter of minutes instead of hours with other facilities outside the Houston area. unit. Our machines combine functions such as weighing, bagging, marking, and palletizing in one single unit.

### >25 Loading Docks

Warehouse owned switch engine for prompt rotation of railcars

# 180,000 square feet of warehouse space

Tribute Logistics, LLC is prepared to be an integral part of the new demand for packaging based on the increased U.S. Polyethylene and Polypropylene production.